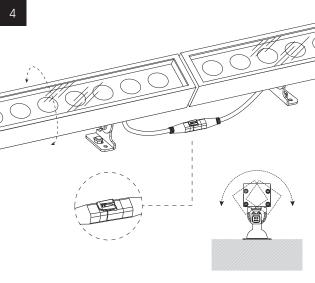

## LINEAR GRAZER LUMINAIRE (WITH ADJUSTABLE CLIP)

Drill hole and place expansion plug.

Fasten the screw to secure the stand to profile.

Fasten the screws to desire position & location.

Connect male & female waterproof connector. Adjust the angle to desire position.