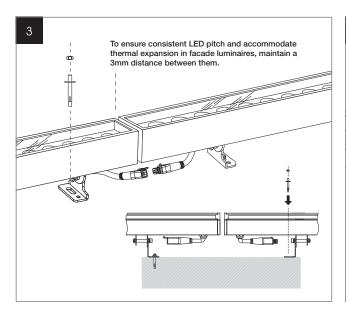

## LINEAR GRAZER LUMINAIRE (WITH ADJUSTABLE CLIP)

Drill hole and place expansion plug.

Fasten the screw to secure the stand to profile.

Fasten the screws to desire position & location.

Connect male & female waterproof connector. Adjust the angle to desire position.