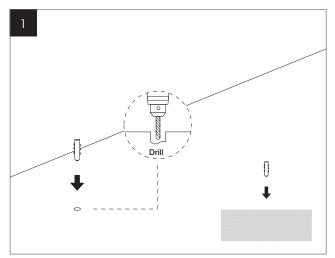

## LINEAR GRAZER LUMINAIRE (WITH ADJUSTABLE CLIP)

Drill hole and place expansion plug.

Fasten the screw to secure the stand to profile.

Fasten the screws to desire position & location.

Connect male & female waterproof connector. Adjust the angle to desire position.