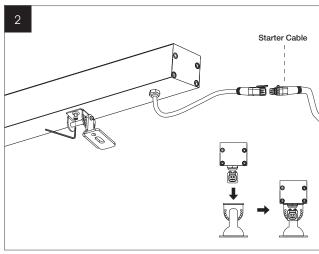

## LINEAR GRAZER LUMINAIRE (WITH ADJUSTABLE CLIP)

Drill hole and place expansion plug.

Fasten the screw to secure the stand to profile.

Fasten the screws to desire position & location.

Connect male & female waterproof connector. Adjust the angle to desire position.